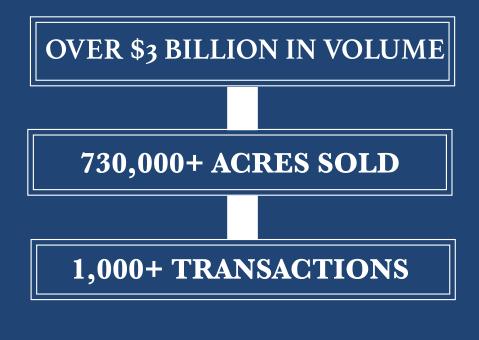

ica, which is why we are proud to be one of the most powerful land brokerages in the country.

#### **BUYER & SELLER REPRESENTATION**

Through our large presence and vast networking alliances throughout the major metropolitan areas of Texas, we are able to connect with qualified buyers from these capital-rich environments. Our unique approach to farm and ranch real estate brokerage utilizes teamwork to tackle our listings and collaborative efforts to match our buyers with their perfect property, whether on or off the market. This strategy allows us to serve our clients most effectively by opening communication with team members who each have multiple areas of expertise and who all have a vested interest in the success of each transaction.

#### **TRANSACTION HISTORY**

As of January 2022







### **TOP SALES OF 2021**

CADENA RANCH 9,834 Acres in Duval County, TX \$24,306,975 / Seller Representation

**OFF-MARKET** 2,282 Acres in Burnet County, TX \$20,000,000 / Intermediary Representation

**OFF-MARKET** 5,899 Acres in Red River County, TX \$19,000,000 / Buyer Representation

**CLEMENTS LAKE RANCH** 1,232 Acres in Henderson County, TX \$15,000,000 / Seller Representation

**OFF-MARKET** 859 Acres in Burnet County, TX \$14,000,000 / Intermediary Representation

SANTA ELENA RANCH 4,944 Acres in Jim Hogg County, TX \$13,843,200 / Intermediary Representation

LAKES OF GIBBONS CREEK 11,025 Acres in Grimes County, TX \$75,000,000 / Seller Representation

PALOMAS RANCH 14,584 Acres in Brooks County, TX \$43,378,475 / Seller Representation

**RED RIVER VALLEY FARMS** 11,293 Acre