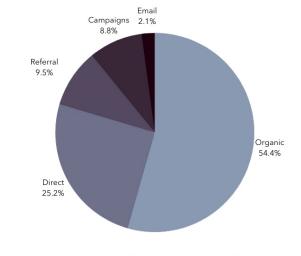

#### WEBSITE ENGAGEMENT

#### 950,000 WEBSITE PAGEVIEWS

HOW PEOPLE ARRIVE ON THE WEBSITE

January 1, 2021- December 31, 2021