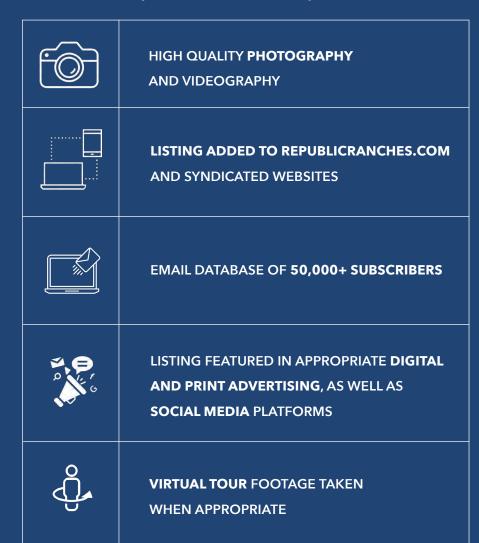

## **OUR REACH**

The marketing tools used for our listings and our firm include the use of technology, electronic and print media, road signage, and networking via participation in various real estate industry, ranching, and wildlife associations. We also employ private marketing strategies by utilizing each of our associate's networks of contacts and prospects to quietly show off-market properties. This enables us to get land in front of qualified buyers and create the exclusivity that often attracts offers prior to the property going on the open market.

### **DIGITAL MARKETING**

Our website, www.RepublicRanches.com, is a custom site that is updated regularly with the latest visuals, search functions, and SEO work which ensures that your listings are being seen by your target audience. Each individual listing has its own unique landing page which includes high quality photographs, a carefully written SEO-friendly property description, as well as detailed maps. We can also include professional videos, virtual tours, and downloadable brochures.

Republic Ranches can be found on various social media platforms such as Instagram, Facebook, LinkedIn, Twitter, and YouTube where we promote listings to our 25,000+ followers, and also utilize ad campaigns on these social networks in order to target prospective buyers. We find that using our email database and continuing our strong partnerships with relevant leading publications are some of our most effective marketing strategies. The existence of these partnerships allows us to increase our exposure to our target audiences through both digital and print media. We are always looking for the latest advancements in digital marketing so we can continue to stay ahead of the trends.