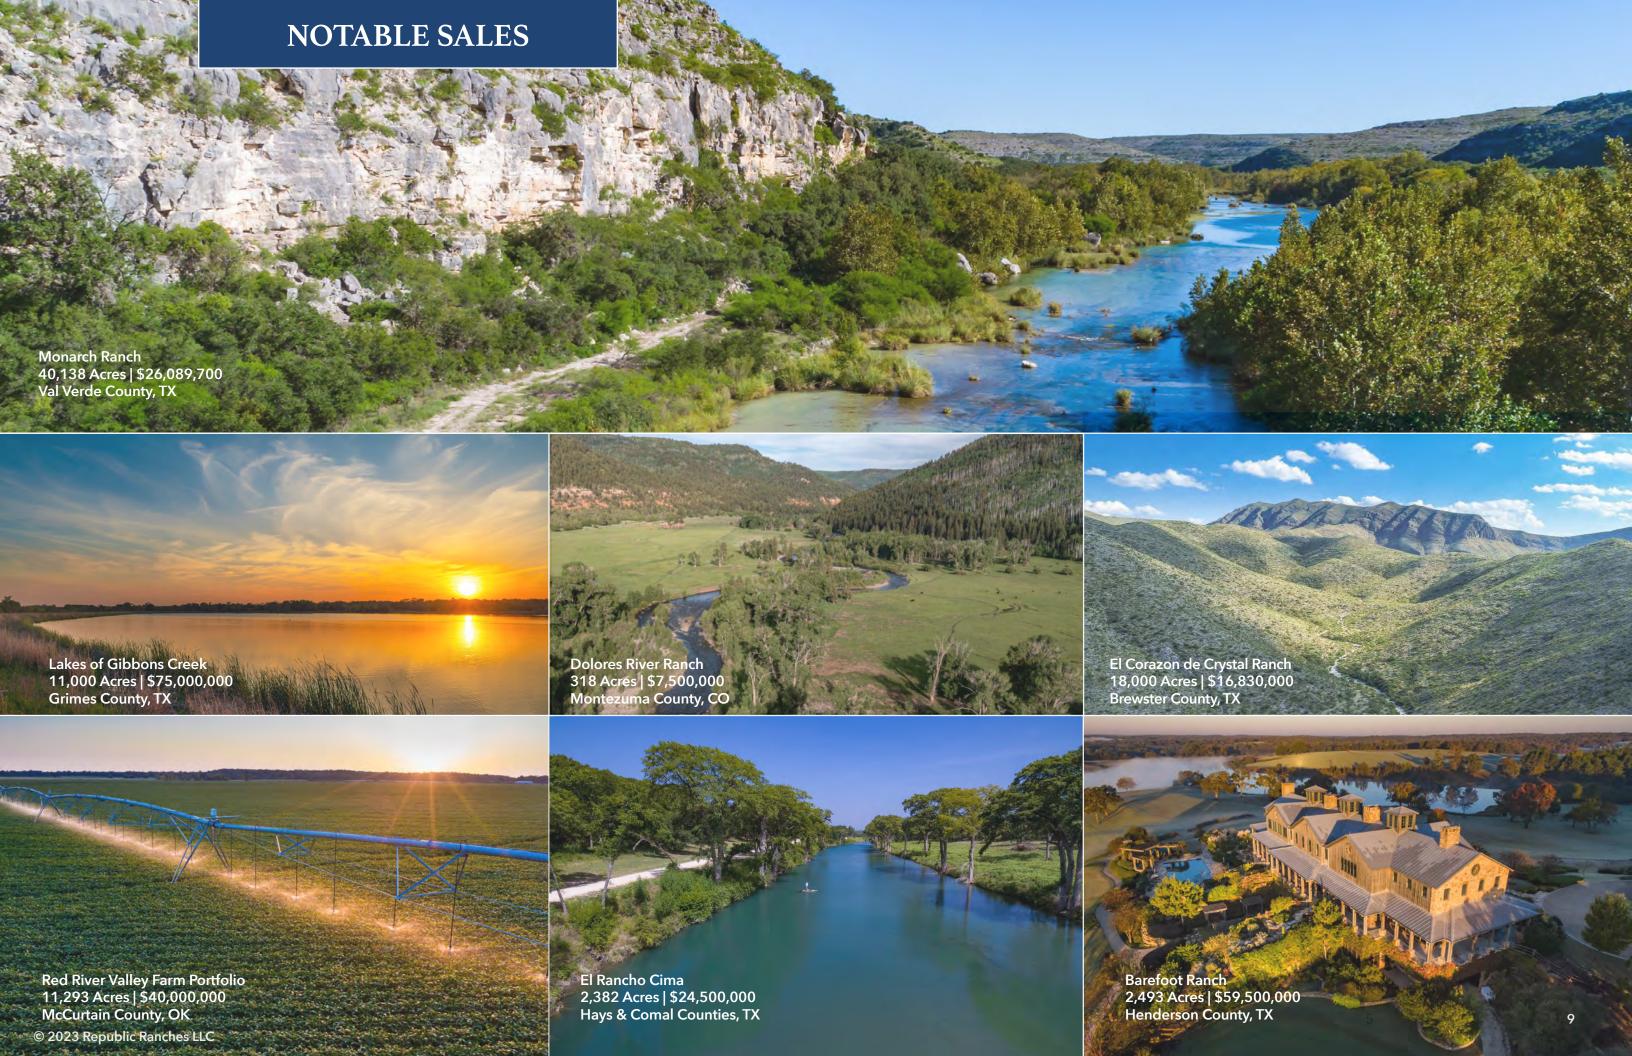

## TOP SALES OF 2022

#### MONARCH RANCH WEST

19,933 Acres in Val Verde County, TX \$13,454,775 | Intermediary Representation

#### MONARCH RANCH EAST

20,205 Acres in Val Verde County, TX \$13,335,300 | Intermediary Representation