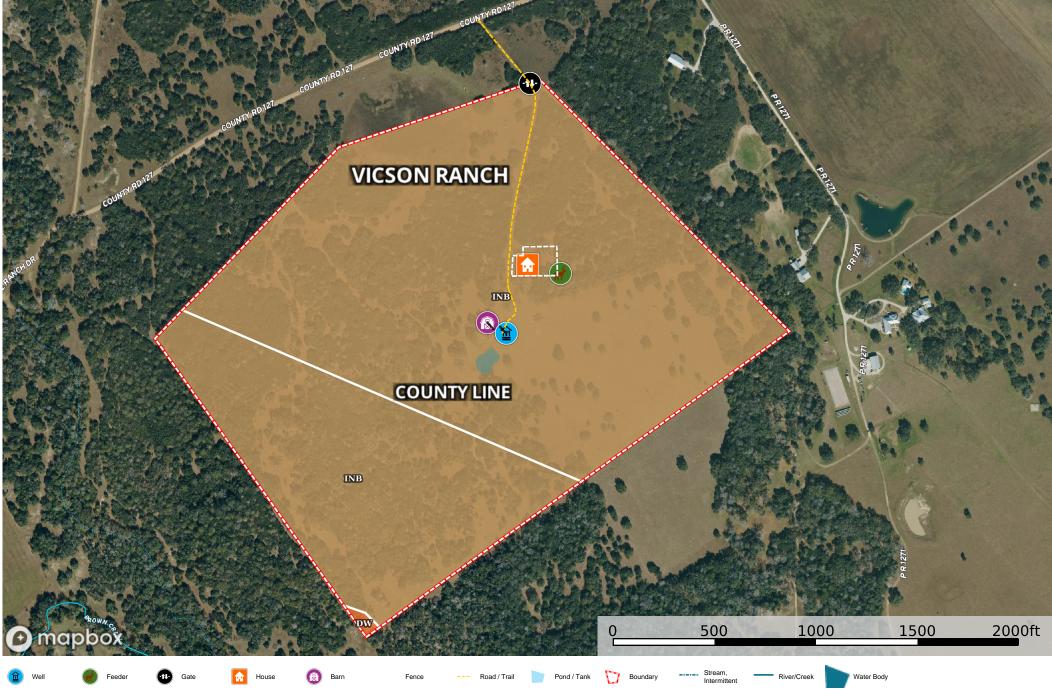

## **Vicson Ranch**

Jackson County, Victoria County, Texas, 105.63 AC +/-

## | Boundary 105.61 ac

| SOIL CODE | SOIL DESCRIPTION                            | ACRES         | %     | CPI | NCCPI | CAP |
|-----------|---------------------------------------------|---------------|-------|-----|-------|-----|
| InB       | Inez fine sandy loam, 0 to 2 percent slopes | 105.3<br>7    | 99.77 | 0   | 37    | 3s  |
| Dw        | Degola sandy clay loam, frequently flooded  | 0.24          | 0.23  | 0   | 47    | 5w  |
| TOTALS    |                                             | 105.6<br>1(*) | 100%  | -   | 37.02 | 3.0 |

(\*) Total acres may differ in the second decimal compared to the sum of each acreage soil. This is due to a round error because we only show the acres of each soil with two decimal.

- (c) climatic limitations (e) susceptibility to erosion
- (s) soil limitations within the rooting zone (w) excess of water