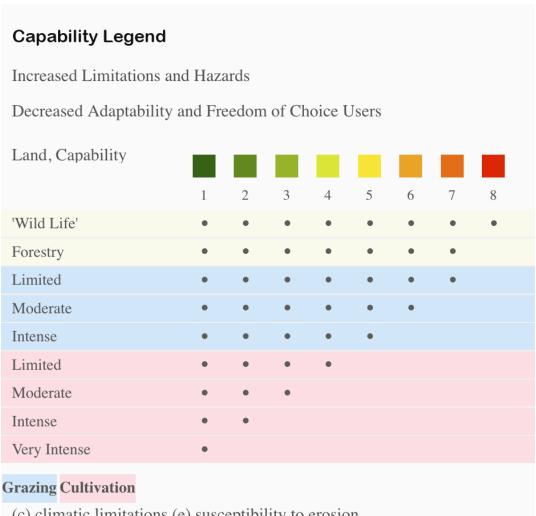

## | Boundary 105.61 ac

| SOIL CODE | SOIL DESCRIPTION                            | ACRES         | %     | CPI | NCCPI | CAP |
|-----------|---------------------------------------------|---------------|-------|-----|-------|-----|
| InB       | Inez fine sandy loam, 0 to 2 percent slopes | 105.3<br>7    | 99.77 | 0   | 37    | 3s  |
| Dw        | Degola sandy clay loam, frequently flooded  | 0.24          | 0.23  | 0   | 47    | 5w  |
| TOTALS    |                                             | 105.6<br>1(*) | 100%  | -   | 37.02 | 3.0 |

(\*) Total acres may differ in the second decimal compared to the sum of each acreage soil. This is due to a round error because we only show the acres of each soil with two decimal.

- (c) climatic limitations (e) susceptibility to erosion
- (s) soil limitations within the rooting zone (w) excess of water