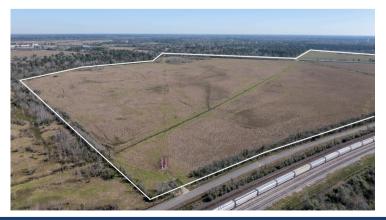

## 301± Acres · Orange County, TX · \$16,000/acre (\$4,816,000)

- Ag Exempt (Est. 2025 Taxes \$502); Currently Being Grazed
- Low Tax Rate of 1.7116774%
- Located in Unincorporated Orange County (City of Orange ETJ)
- Natural Gas Pipeline &; 138KV Transmission Line
- Close Proximity to I-10, New Golden Triangle Polymers Plant and Orange County Airport (5,500' runway)
- Over 1 Mile of Tulane Road Frontage.
- Tract 1: ±204.65 acres Outside of 100-Year Flood Plain.
- Tract 2: ±96.56 acres Located in Flood Zone A