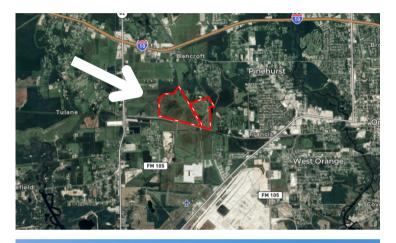

## 301± Acre Orange County Investment/Development Site

## 301± Acres · Orange County, TX · \$16,000/acre (\$4,816,000)

- Ag Exempt (Est. 2025 Taxes \$502); Currently Being Grazed
- Low Tax Rate of 1.7116774%
- Located in Unincorporated Orange County (City of Orange ETJ)
- Natural Gas Pipeline &; 138KV Transmission Line
- Close Proximity to I-10, New Golden Triangle Polymers Plant and Orange County Airport (5,500' runway)
- Over 1 Mile of Tulane Road Frontage.
- Tract 1: ±204.65 acres Outside of 100-Year Flood Plain.
- Tract 2: ±96.56 acres Located in Flood Zone A