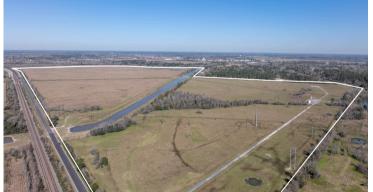

## 301± Acres · Orange County, TX · \$16,000/acre (\$4,816,000)

- Ag Exempt (Est. 2025 Taxes \$502); Currently Being Grazed
- Low Tax Rate of 1.7116774%
- Located in Unincorporated Orange County (City of Orange ETJ)
- Natural Gas Pipeline &; 138KV Transmission Line
- Close Proximity to I-10, New Golden Triangle Polymers Plant and Orange County Airport (5,500' runway)
- Over 1 Mile of Tulane Road Frontage.
- Tract 1: ±204.65 acres Outside of 100-Year Flood Plain.
- Tract 2: ±96.56 acres Located in Flood Zone A