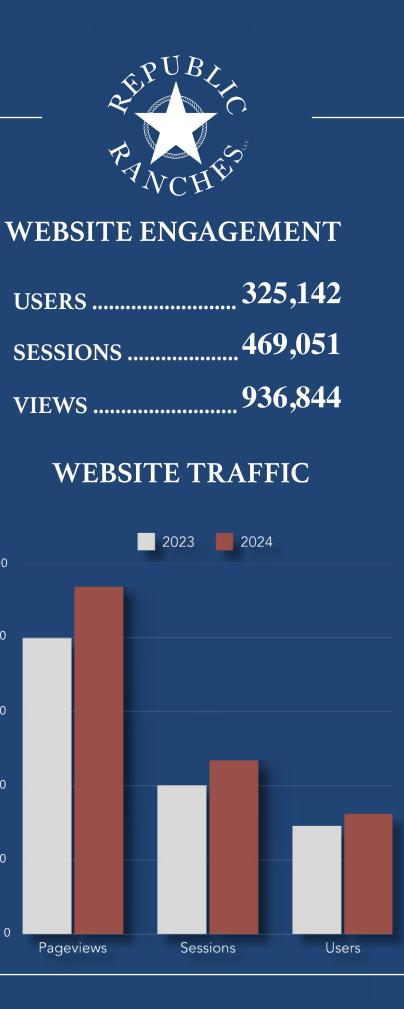

#### **DIGITAL MARKETING**

Our website, www.RepublicRanches.com, is a custom site that is updated regularly with the latest visuals, search functions, and SEO work which ensures that your listings are being seen by your target audience. Each individual listing has its own unique landing page which includes high quality photographs, a carefully written SEO-friendly property description, as well as detailed maps. We can also include professional videos, virtual tours, and downloadable brochures.

Republic Ranches can be found on various social media platforms such as Instagram, Facebook, LinkedIn, X, and YouTube where we promote listings to our 28,000+ followers, and also utilize ad campaigns on these social networks in order to target prospective buyers. We find that using our email database and continuing our strong partnerships with relevant leading publications are some of our most effective marketing strategies. The existence of these partnerships allows us to increase our exposure to our target audiences through both digital and print media. We are always looking for the latest advancements in digital marketing so we can continue to stay ahead of the trends.