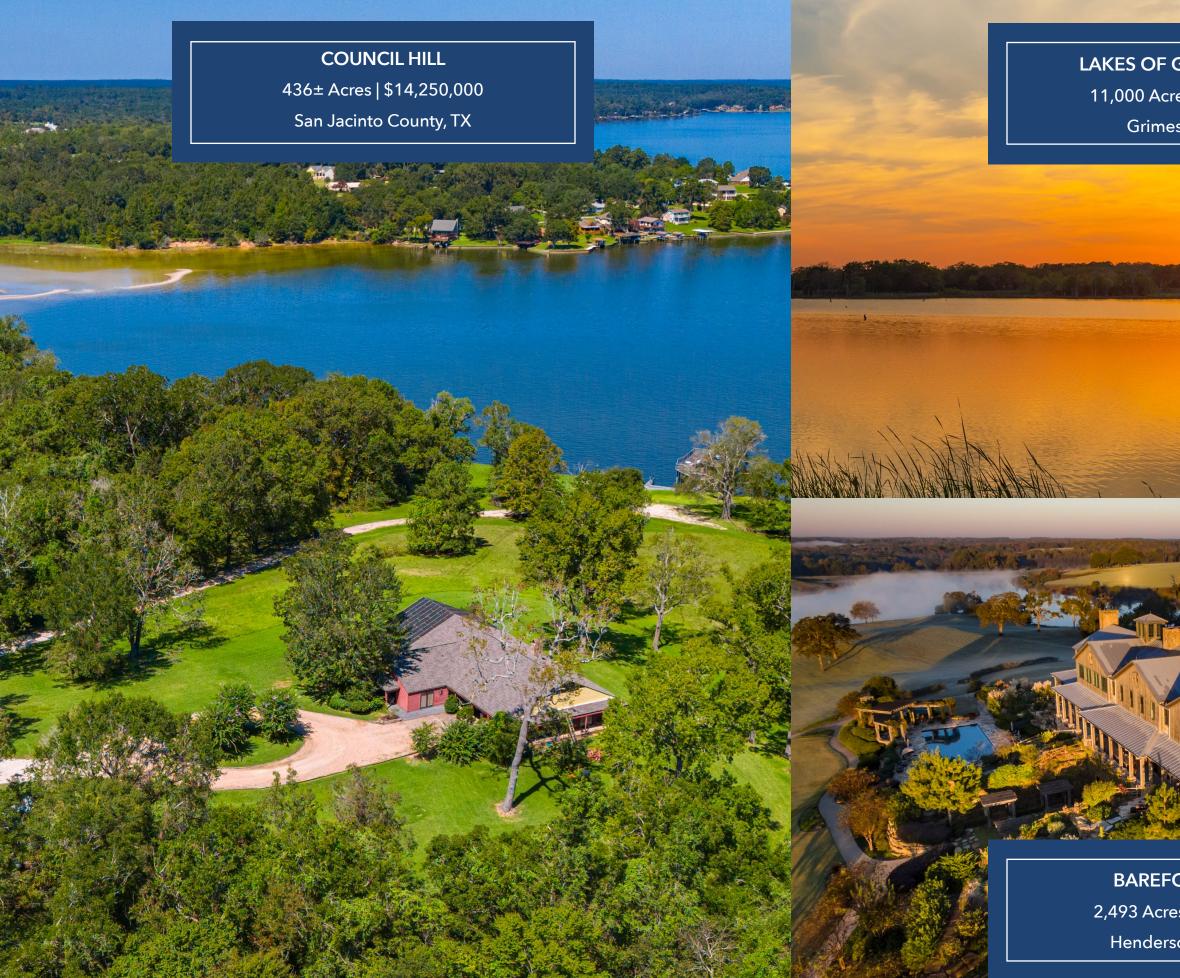

#### NOTABLE SALES

MONARCH RANCH 40,138 Acres |\$26,089,700 Val Verde County, TX RED RIVER FARM PORTFOLIO 11,293 Acres |\$40,000,000 McCurtain County, OK

DKH INVESTMENT RANCH 2,382 Acres Wise County, TX

NAME AND AND A REAL MARKED AND A MARKED AND A MARKED

LAKES OF GIBBONS CREEK 11,000 Acres |\$75,000,000 Grimes County, TX

BAREFOOT RANCH 2,493 Acres |\$59,500,000 Henderson County, TX