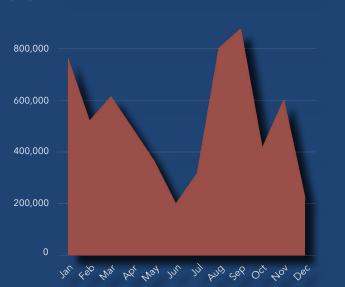

### **REPUBLIC REPORT**

Republic Ranches compiles quarterly data from various sources to bring current trend information to clients and professionals. Our aim is to share this information along with industry insights and company updates in our exclusive publication: the Republic Report.