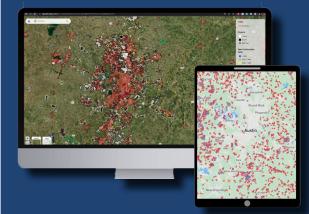

#### **REPUBLIC MAP**

Republic Ranches has exclusive licensing to a proprietary GIS mapping system. This system allows our clients a unique advantage in making investment decisions based on the most comprehensive, real-time and Alenhanced market data available.